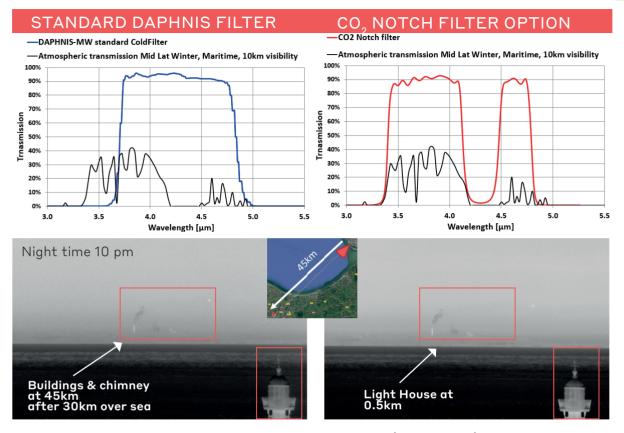

## NOTCH FILTER OPTION PUSHES THE LIMITS FOR ULTIMATE IMAGE QUALITY AND DRI RANGE PERFORMANCE

Full night, clear sky, cold and humid climate (7°C, 87%), cameras set with same dynamic range and same signal processing. Notch option increases image quality (SNR<sub>notch</sub>= 2.3x SNR<sub>standard</sub> on buildings).

Harbor light house at 0.5km. Notch option increases image quality