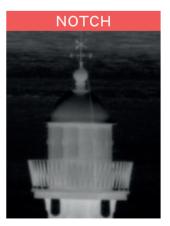

## NOTCH FILTER OPTION PUSHES THE LIMITS FOR ULTIMATE IMAGE QUALITY AND DRI RANGE PERFORMANCE

Full night, clear sky, cold and humid climate (7°C, 87%), cameras set with same dynamic range and same signal processing. Notch option increases image quality (SNR<sub>notch</sub>= 2.3x SNR<sub>standard</sub> on buildings).

Harbor light house at 0.5km. Notch option increases image quality