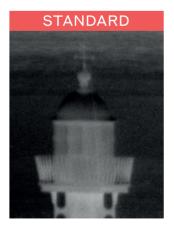

filter option.

Without ICD modification at customer's level, **DAPHNIS** with notch filter is THE easy alternative for further increase of camera performance.

**New filter suppresses CO<sub>2</sub> absorption band** (source of noise due to atmosphere reemission) and enlarges useful spectral band, for:

- INCREASED IMAGE QUALITY (thanks to higher SNR)
- O INCREASED CAMERA DRI RANGES

## **BROADER SCOPE** .....

· · OF APPLICATION



For Safety, Security & Surveillance



## NOTCH FILTER OPTION PUSHES THE LIMITS FOR ULTIMATE IMAGE QUALITY AND DRI RANGE PERFORMANCE



Full night, clear sky, cold and humid climate (7°C, 87%), cameras set with same dynamic range and same signal processing. Notch option increases image quality (SNR<sub>notch</sub>= 2.3x SNR<sub>standard</sub> on buildings).





Harbor light house at 0.5km. Notch option increases image quality