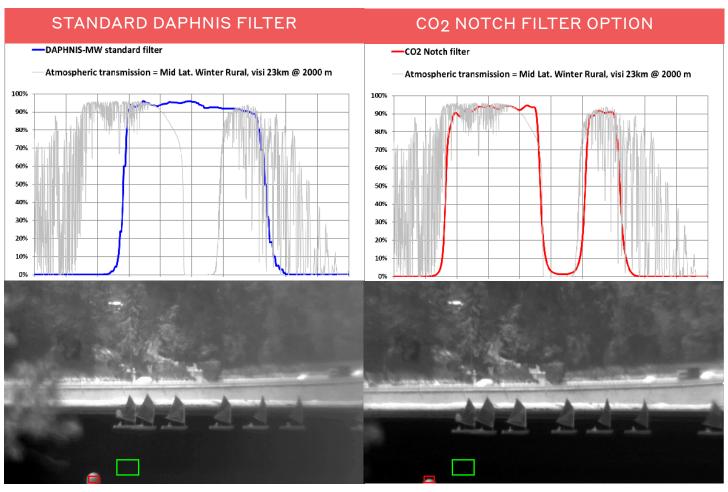

## NOTCH FILTER OPTION PUSHES THE LIMITS FOR ULTIMATE IMAGE QUALITY AND DRI RANGE PERFORMANCE

Hot and humid climate, boats at 2km distance, cameras set with same dynamic range and same signal processing. Increased image contrast with notch and SNR<sub>notch</sub> = 5x SNR<sub>standard</sub> for buoy on water.