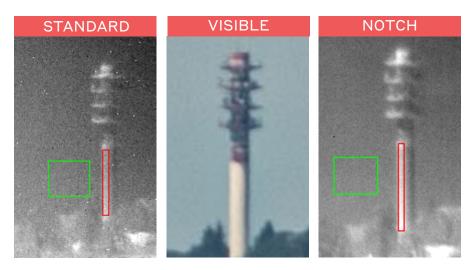

Hot and dry climate, communication tower @ 16km  $SNR_{notch} = 2x SNR_{standard}$  on tower