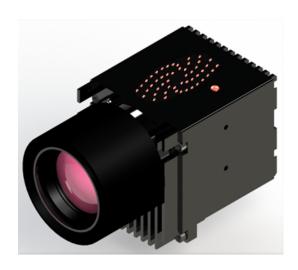

## ATOM®1280

 $1280 \times 1024$  | 12  $\mu m$  Microbolometer Camera Core

# FULLY-PACKAGED SXGA INFRARED CAMERA CORE FOR LIMITLESS APPLICATIONS

- HIGH-QUALITY, LARGE FOV IMAGES
- LOW SWaP
- HIGH SENSITITY
- **LONGER RANGE**

DEFENSE

SURVEILLANCE

LEISURE

THERMOGRAPHY