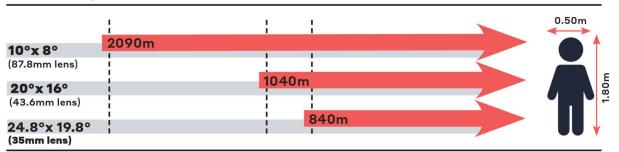

### HIGHER SENSITIVITY BRINGS ENDLESS POSSIBILITIES

#### Human recognition distance with f/1 optics (perfect OTF & 88% typical transmission)

Range for Johnson's criteria @ 50% probability, 2K DeltaT vs background, perfect atmosphere, real LYNRED pixel MTF, sensor NETD = 50mK