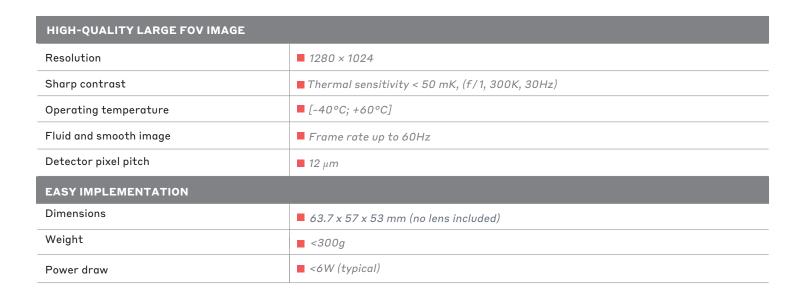

## ATOM®1280

 $1280 \times 1024$  | 12  $\mu m$  Microbolometer Camera Core

# FULLY-PACKAGED SXGA INFRARED CAMERA CORE FOR LIMITLESS APPLICATIONS

- HIGH-QUALITY, LARGE FOV IMAGES
- LOW SWaP
- HIGH SENSITITY
- **LONGER RANGE**

DEFENSE

SURVEILLANCE

LEISURE

THERMOGRAPHY