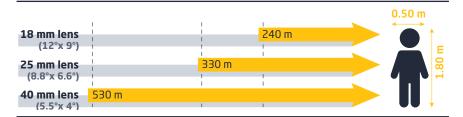

### Recognition distance for human 1.80 m x 0.50 m

Specifications are subject to change