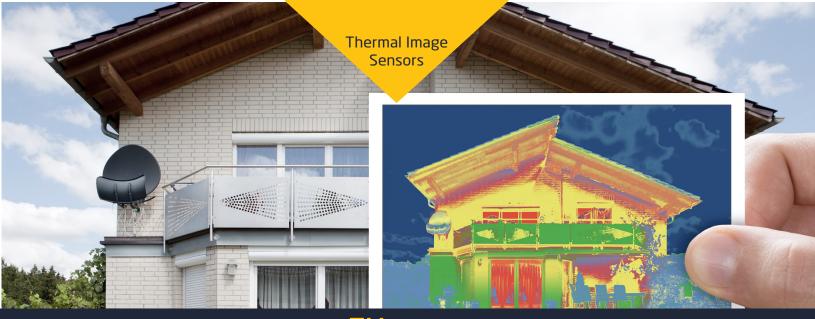

# "Capture even the tiniest details"

#### **INCREDIBLE IMAGE QUALITY**

#### Sharp contrast

- Thermal sensitivity < 60 mK, (f/1, 300K, 60Hz)</li>
  [-40°C; +85°C] operating temperature range
- Fluid and smooth image
- Frame rate up to 60Hz
- Thermal time constant < 10 ms
- High uniformity
- Array operability > 99.8 %