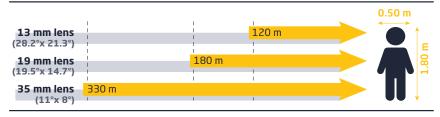

#### Recognition distance for human 1.80 m x 0.50 m

Specifications are subject to change